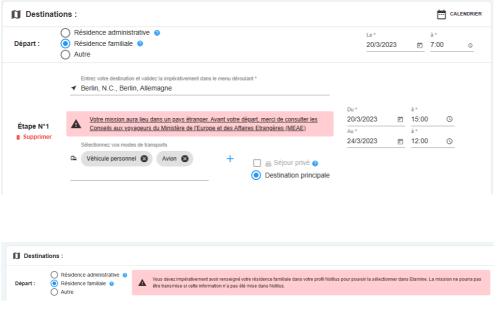

### Fill in dates and destination(s)

#### **Destinations**

I indicate the dates, the different stages of my trip (including private stay) and the means of transport used.

#### NB: to select my family home, I must have previously entered it in NOTILUS.