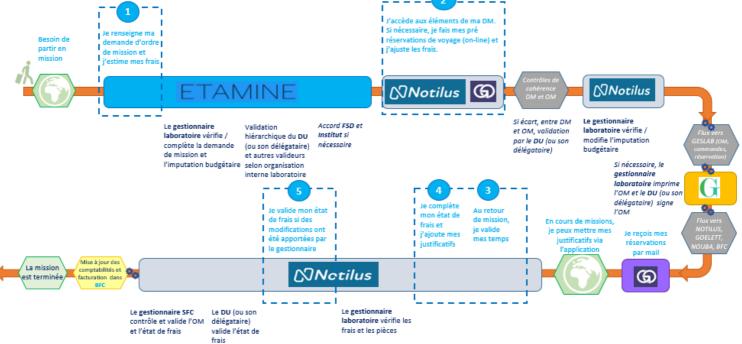

# Mission progression: traveller stages from mission request to expense claim

## ETAMINE**MISSIONS**

## STEP 1 : I fill in my mission request and estimate my costs

## STEP 1: I fill in my mission request and estimate my costs

## STEP 1: I fill in my mission request and estimate my costs

| confirm and validate my miss                                                                                                                      | sion requ                                                                            | lest                                                                        |                                                                              |                                                                                                                                                               |
|---------------------------------------------------------------------------------------------------------------------------------------------------|--------------------------------------------------------------------------------------|-----------------------------------------------------------------------------|------------------------------------------------------------------------------|---------------------------------------------------------------------------------------------------------------------------------------------------------------|
| u 20/03/2023 au 25/03/2023 à Berlin, N.C., Berlin, Potsdam, Brandebourg - All<br>l° UMR5266-41 - Colloque « La musique et l'Europe » à l          |                                                                                      | V TRANSMETTRE                                                               | AU GESTIONNAIRE                                                              |                                                                                                                                                               |
| Objet : Colloques, congrès et séminaires     Financement souhaité : CNRS                                                                          |                                                                                      | Résidence familiale le 20/03/2023 à<br>ésidence familiale le 25/03/2023 à 2 |                                                                              |                                                                                                                                                               |
| <ul> <li>Descriptif et commentaires : Colloque « La musique et<br/>l'Europe » à Berlin + visite laboratoire partenaire à Potsdam - cas</li> </ul> | Destination(s                                                                        | s) :                                                                        | 0.00                                                                         |                                                                                                                                                               |
| complexe 3                                                                                                                                        | Allemagne, Be                                                                        | 15:00 au 24/03/2023 à 12:00<br>erlin, N.C., Berlin                          |                                                                              |                                                                                                                                                               |
| Programme_colloque_0.pdf Invitation_Potsdam_1.pdf                                                                                                 |                                                                                      | 15:00 au <b>25/03/2023</b> à 10:00<br>otsdam, Brandebourg                   |                                                                              |                                                                                                                                                               |
| Ajouter une pièce jointe                                                                                                                          |                                                                                      |                                                                             |                                                                              |                                                                                                                                                               |
|                                                                                                                                                   | SUPPRIMER                                                                            | MODIFIER V TRANS                                                            | METTRE AU GESTIONNAIRE                                                       |                                                                                                                                                               |
| Frais estimatifs<br>Mission N° UMR5266-41 - Colloque « La m                                                                                       | usique et l'Euror                                                                    | pe » à Berlin - PHILIDOR (                                                  | ESR Auberon                                                                  |                                                                                                                                                               |
| Merci de vérifier l'estimation des<br>☐ Je souhaite faire une demande d'avance<br>Frais remboursables : 436,80€ Total mission                     |                                                                                      | t de valider votre                                                          | demande.                                                                     | <b>Mission request summary</b><br>At this stage, I can delete,<br>modify or forward my mission<br>request to the administrator<br>of my scientific institute. |
| Étape n° 1 - Berlin, N.C., Berlin, Allema                                                                                                         | agne                                                                                 | O TOTAL ÉTAPE : 13                                                          | 05,80 €                                                                      |                                                                                                                                                               |
| 🛱 Transports :                                                                                                                                    |                                                                                      | ١                                                                           | /aleur estimée                                                               |                                                                                                                                                               |
| Véhicule personnel                                                                                                                                |                                                                                      |                                                                             | 52,2 €                                                                       |                                                                                                                                                               |
| Avion                                                                                                                                             |                                                                                      |                                                                             | 500 €                                                                        |                                                                                                                                                               |
|                                                                                                                                                   | X ANNULER                                                                            |                                                                             | > VALIDER                                                                    |                                                                                                                                                               |
| 20/03/2023 au 25/03/2023 à Berlin, N.C., Berlin, Polsdam, Brandebourg - Alle<br>UMR5266-41 - Colloque « La musique et l'Europe » à B              | -                                                                                    |                                                                             | TION DE MISSION                                                              | My mission request is                                                                                                                                         |
| Objet : Colloques, congrès et séminaires                                                                                                          | ∠ Départ de : Ré                                                                     | ésidence familiale le <b>20/03/2023</b> à C                                 | 7:00                                                                         | forwarded to the<br>administrator of my                                                                                                                       |
| E Financement souhaité : CNRS                                                                                                                     | A Retour à : Résidence familiale le 25/03/2023 à 20:00                               |                                                                             |                                                                              | scientific institute                                                                                                                                          |
| Descriptif et commentaires : Colloque « La musique et<br>l'Europe » à Berlin + visite laboratoire partenaire à Potsdam - cas                      | () Destination(s) :                                                                  |                                                                             |                                                                              | The administrator checks and                                                                                                                                  |
| complexe 3                                                                                                                                        | as<br>Du 20/03/2023 à 15:00 au 24/03/2023 à 12:00<br>Allemagne, Berlín, N.C., Berlín |                                                                             |                                                                              | fills in the budget data if                                                                                                                                   |
| Documents et pièces jointes :  Programme_colloque_0.pdf Invitation_Potsdam_1.pdf                                                                  | Du 24/03/2023 à 15:00 au 25/03/2023 à 10:00<br>Allemagne, Potsdam, Brandebourg       |                                                                             | necessary, then forwards my<br>request for a mission to the<br>direction for |                                                                                                                                                               |
|                                                                                                                                                   | SUPPRIMER LA MIS                                                                     |                                                                             | VOIR LE DÉTAIL COMPLET                                                       | approval/validation.                                                                                                                                          |
| Following the direct<br>receive a confirmati<br>continue the proces                                                                               | on email :                                                                           |                                                                             |                                                                              |                                                                                                                                                               |