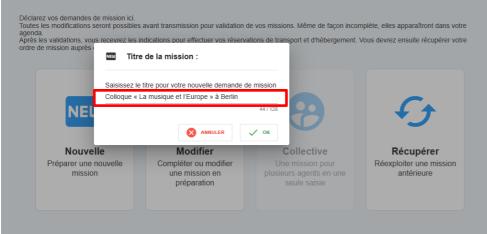

#### I enter a title for my mission

#### **Nouvelle mission**

#### **Mission title**

It should be explicit. It is shown on the mission in NOTILUS and on the paper OM.