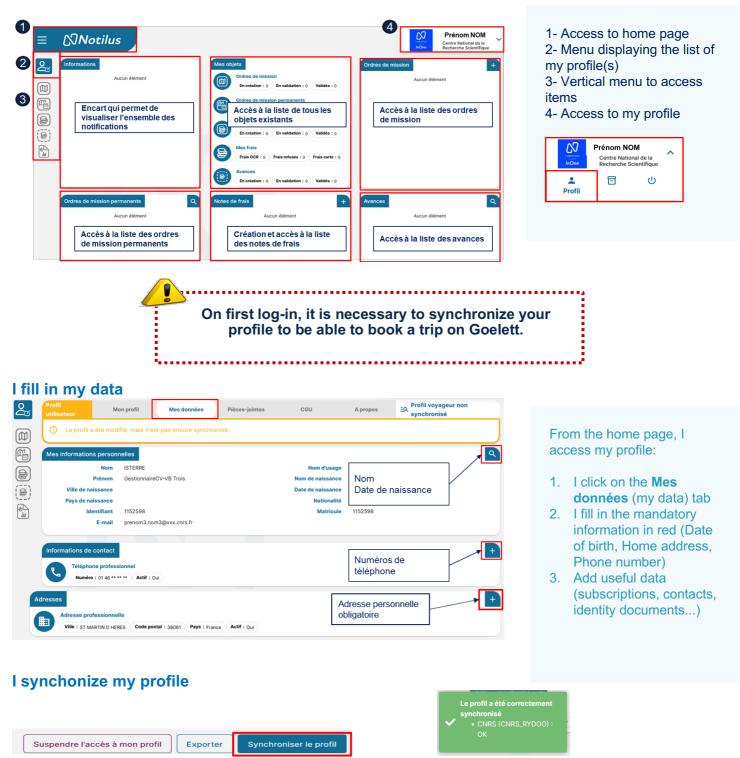

## *⊠Notilus* FOCUS First connection (dashboard and profile synchronization)

I connect to Notilus: https://esr-cnrs.notilus-inone.fr/ with my JANUS login and access the dashboard.

CGU

Profil utilisateur

Mon profil

Mes données

Pièces-jointes

A propos

EQ Profil voyageur synchronisé

## I can view my mission dashboard

| Aes missions                                   | EN PRÉPARATION 1 | 😭 AVANT LE DÉPART 🚺 |                                                   |
|------------------------------------------------|------------------|---------------------|---------------------------------------------------|
| Notifications :     Mission à venir            |                  |                     | Calendrier<br>Voir mon calendrier                 |
| Mission n°2, Atelier<br>Mission à venir avec p |                  |                     | Nouvelle mission<br>Déclarez une nouvelle mission |

## I create my mission request

#### 1- My account:

- configuration of e-mail notifications,

- creation of contacts, which
I'll be asked to enter on a regular basis depending on my assignments (I won't have to enter them again)
2- Access buttons to create a

new mission request and to access my mission's dashboard.

3- Laboratory information: message from my laboratory concerning the organization of missions.

4- All links and documents: regulatory and practical information on missions. Filled by the funding agencies and the laboratory.