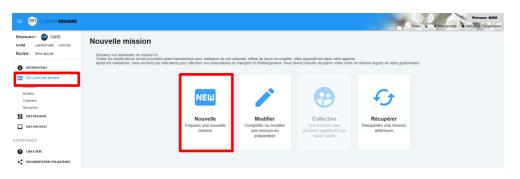

## I create my mission request

#### 1- My account:

- configuration of e-mail notifications,

- creation of contacts, which
I'll be asked to enter on a regular basis depending on my assignments (I won't have to enter them again)
2- Access buttons to create a

new mission request and to access my mission's dashboard.

3- Laboratory information: message from my laboratory concerning the organization of missions.

4- All links and documents: regulatory and practical information on missions. Filled by the funding agencies and the laboratory.